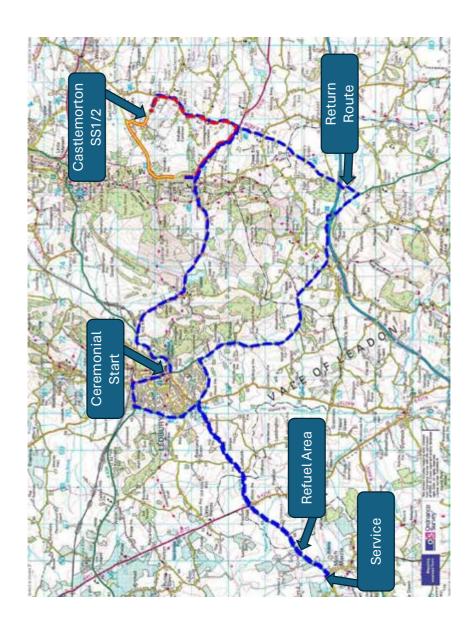

| 3,64              |
| 1,00 | 1,00 | FINISH 2            | Measur<br>Fin                 | ed Mile                                                      | 2,64              |
| 1,77 | 0,77 | 3                   | Roundal<br>3rd Ex<br>Ross-on- | kit                                                          | 1,87              |
| 2,63 | 0,86 | START 4             | Measure<br>Sta                |                                                              | 1,01              |
| 3,63 | 1,00 | FINISH              |                               | red Mile<br>nish<br>N-51°59.829'<br>W-2°30.107'<br>ALT: 0 ft | 0,01              |
| 3,64 | 0,01 | 6                   | Turn righ<br>service          | t in to                                                      | 0,00              |







#### Hills Ford Stages 2024 Start (Section 1) Saturday 14 September 2024 SS Dist. Liaison Dist. TC Location Target First Car SS Time Due 00.20 6.00 MC0 14.31 TC1 0.10 0015 14.51 TC2 15.06 SSA1 7.17 00.26 15.32 Section 1 SSS1 Castlemorton Common 1 1.85 15.35 SSF1 15.37 3.05 00.10 SSA2 15.47 SSS2 1.85 Castlemorton Common 2 15.50 SSF2 15.53 00.44 16.37 MC1 13.05 Saturday Totals 3.70 29.37 Sunday 15 September 2024 Sections 2 & 3 & 4 & 5) MC2 08.01 SSA3 9.59 00.33 08.34 SSS3 08.37 Petty France 1 7.27 SSF3 08.45 SSA4 9.33 00.28 09.13 Section 2 **SSS4** 4.24 Redmarley 1 09.16 SSF4 09.21 6.05 00.21 SSA<sub>5</sub> 09.42 SSS5 Okle Green 1 5.12 09.45 SSF5 09.50 MC3 10.10 00.34 10.24 TC5 00.10 10.34 Service. 16.63 (Much Marcle) 10 Mins Min 35.07 TC6 00:29 10.44 SSA6 8.80 11.13 **SSS6** Hole in