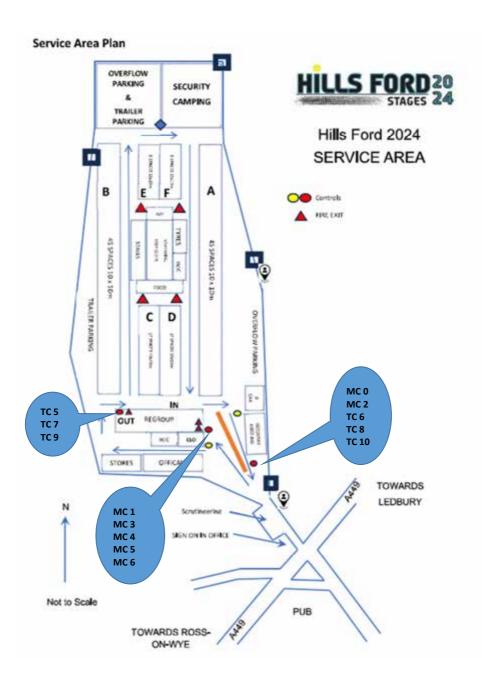

The location of safety radios are indicated in the Road Book and by boards on the stage. A yellow radio board will be 100m prior to the radio point and a blue radio board at the radio location. There will always be a radio at the stage start and stage finish.

# Vital Fuels refuelling Royal Oak HR8 2ND

What 3 Words: guardian.starred.strumming

Bellens

Much Marcle

Motte &

Measured Mile Start/Finish

Green

| From |      | Much Marcle Service | DISTANCE                      |                                                              |                   |
|------|------|---------------------|-------------------------------|--------------------------------------------------------------|-------------------|
| То   |      | Much Marcle Service | 3.64 Miles                    |                                                              |                   |
|      |      | Measured Mile       |                               |                                                              |                   |
|      | ANCE | DIRECTION           | INFORMA                       | ΓΙΟΝ                                                         | DISTANCE<br>TO GO |
|      | 0,00 | START               | Measure<br>Star               | -                                                            | 3,64              |
| 1,00 | 1,00 | FINISH 2            | Measur<br>Fin                 | ed Mile                                                      | 2,64              |
| 1,77 | 0,77 | 3                   | Roundal<br>3rd Ex<br>Ross-on- | kit                                                          | 1,87              |
| 2,63 | 0,86 | START 4             | Measure<br>Sta                |                                                              | 1,01              |
| 3,63 | 1,00 | FINISH              |                               | red Mile<br>nish<br>N-51°59.829'<br>W-2°30.107'<br>ALT: 0 ft | 0,01              |
| 3,64 | 0,01 | 6                   | Turn righ<br>service          | t in to                                                      | 0,00              |