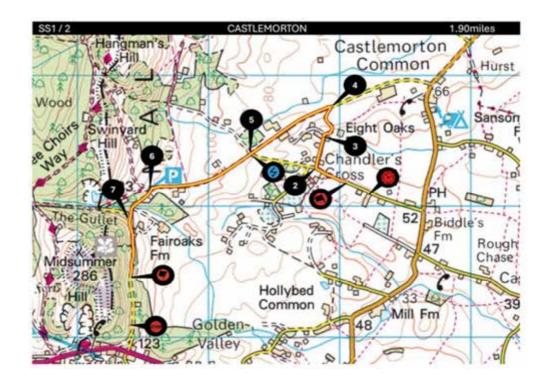

#### Hills Ford Stages 2024 Start (Section 1) Saturday 14 September 2024 SS Dist. Liaison Dist. TC Location Target First Car SS Time Due 00.20 6.00 MC0 14.31 TC1 0.10 0015 14.51 TC2 15.06 SSA1 7.17 00.26 15.32 Section 1 SSS1 Castlemorton Common 1 1.85 15.35 SSF1 15.37 3.05 00.10 SSA2 15.47 SSS2 1.85 Castlemorton Common 2 15.50 SSF2 15.53 00.44 16.37 MC1 13.05 Saturday Totals 3.70 29.37 Sunday 15 September 2024 Sections 2 & 3 & 4 & 5) MC2 08.01 SSA3 9.59 00.33 08.34 SSS3 08.37 Petty France 1 7.27 SSF3 08.45 SSA4 9.33 00.28 09.13 Section 2 **SSS4** 4.24 Redmarley 1 09.16 SSF4 09.21 6.05 00.21 SSA<sub>5</sub> 09.42 SSS5 Okle Green 1 5.12 09.45 SSF5 09.50 MC3 10.10 00.34 10.24 TC5 00.10 10.34 Service. 16.63 (Much Marcle) 10 Mins Min 35.07 TC6 00:29 10.44 SSA6 8.80 11.13 **SSS6** Hole in the Wall 1 4.12 11.16 SSF6 11.20 Section SSA7 4.60 00.09 11.29 SSS7 Marcle Hill 1 8.51 11.32 SSF7 11.41 1.16 00.05 11.46 MC4 TC7 00.10 11.56 (Much Marcle) 30 Mins Min 12.63 14.56 <u>Service</u> TC8 12.26 SSA8 9.59 00.33 12.59 SSS8 Petty France 2 7.27 13.02 SSF8 13.10 00.28 SSA9 9.33 13.38 Section 4 4.24 SSS9 Redmarley 2 13.41 SSF9 13.46 SSA<sub>10</sub> 6.05 00.21 14.07 **SSS10** Okle Green 2 5.12 14.10 **SSF10** 14.15 MC5 10.10 00.34 14.49 00.10 TC9 14.59 (Much Marcle) 10 Mins Min 16.63 35.07 Service TC10 00:29 15.09 **SSA11** 8.80 15.38 **SSS11** Hole in the Wall 2 4.12 15.41 Section SSF11 15.45 SSA12 4.60 00.09 15.54 **SSS12** Marcle Hill 2 8.51 15.57 SSF12 16.06