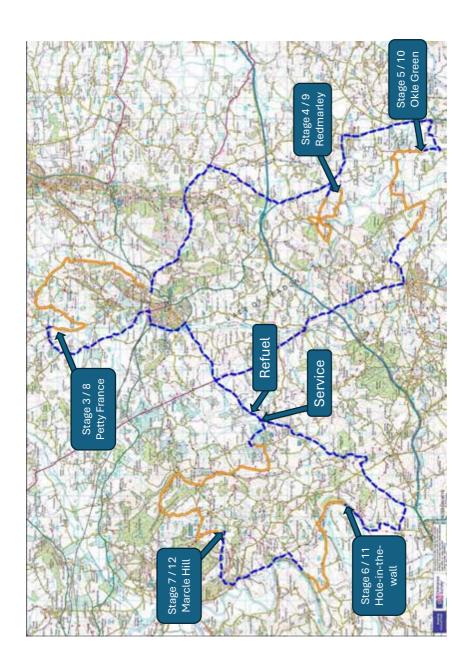

To add to this, you will see there are 12 special stages in total, taking in approximately 65 of the best stage miles that the roads of Herefordshire, Worcestershire and Gloucestershire have to offer.

Continuing with the success of 2023, we are keeping Service at the Much Marcle Showground, located just 10 minutes from Ledbury Town Centre.

The event is returning to Ledbury Town Centre again this year, for the well-received ceremonial start on the Saturday afternoon and we thank Ledbury Town Council for their continued and valued contribution to ensure the Ceremonial Start is enjoyed by all.