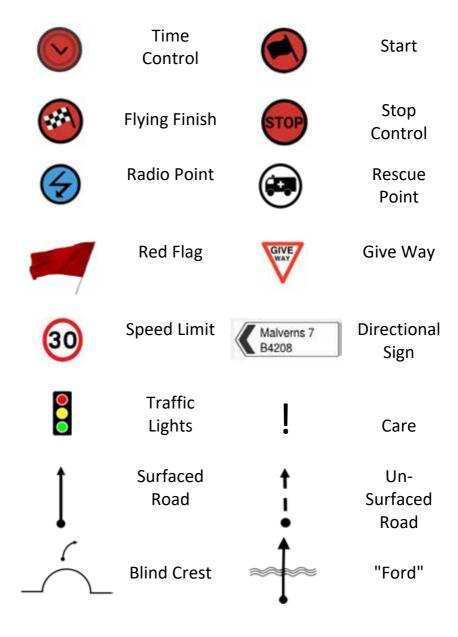

the stopped car is off the road. Any crews failing to comply may be subject to a penalty at the discretion of the Clerk of the Course.

Any crew retiring from the rally must report such retirement to the organisers as soon as possible, save in case of force majeure. Any crew failing to comply will be subject to a penalty at the Clerk of the Course's discretion.

The location of safety radios are indicated in the Road Book and by boards on the stage. A yellow radio board will be 100m prior to the radio point and a blue radio board at the radio location. There will always be a radio at the stage start and stage finish.

Anyone who misuses this system may be excluded and reported to Motorsport UK.

# **RED FLAGS**

The red flag system will be used on all stages.

# Symbols used in Road Book



# Emergency Contact Number

# RALLY HQ HELPLINE **07955 198528**

# Vital Fuels refuelling Royal Oak HR8 2ND

What 3 Words: guardian.starred.strumming





Bellens

Much Marcle

Motte &

Measured Mile Start/Finish

Green

| From |      | Much Marcle Service | DISTANCE                      |                                                              |                   |
|------|------|---------------------|-------------------------------|--------------------------------------------------------------|-------------------|
| То   |      | Much Marcle Service | 3.64 Miles                    |                                                              |                   |
|      |      | Measured Mile       |                               |