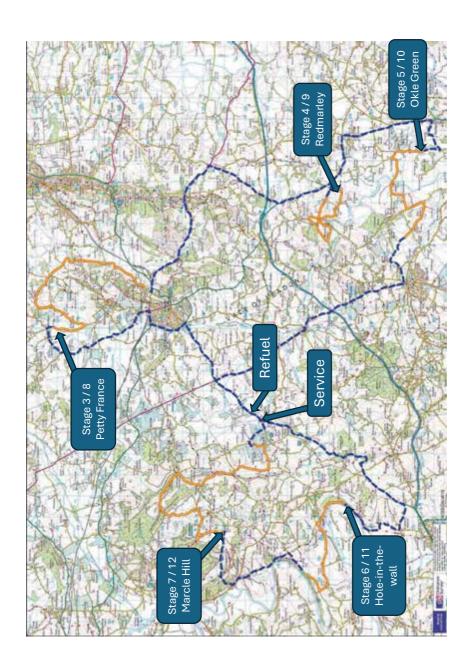

To add to this, you will see there are 12 special stages in total, taking in approximately 65 of the best stage miles that the roads of Herefordshire, Worcestershire and Gloucestershire have to offer.

Continuing with the success of 2023, we are keeping Service at the Much Marcle Showground, located just 10 minutes from Ledbury Town Centre.

The event is returning to Ledbury Town Centre again this year, for the well-received ceremonial start on the Saturday afternoon and we thank Ledbury Town Council for their continued and valued contribution to ensure the Ceremonial Start is enjoyed by all.