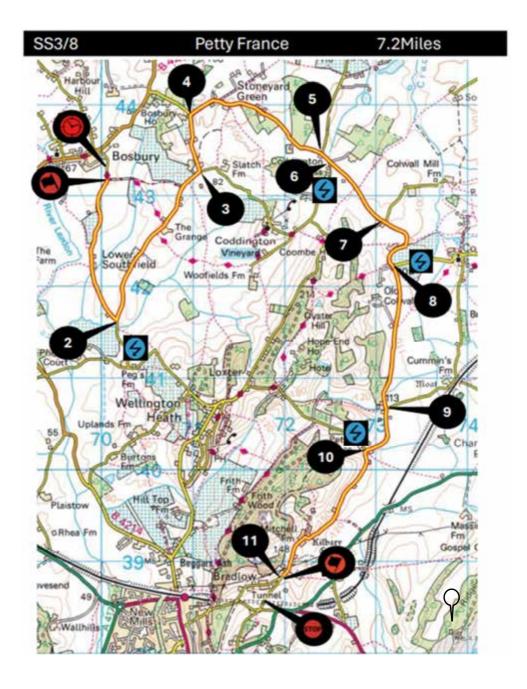

## Sections 2 & 4

| From  |                 | & TC 6 Service Out  | DISTANCE                                                                                                                                                                                                                                                                                                                                                                                                                                                                                                                                                                                                                                                                                                                                                                                                                                                                                                                                                                                                                                                                                                                                                                                                                                                                                                                                                                                                                                                                                                                                                                                                                                                                                                                                                                                                                                                                                                                                                                                                                                                                                                                       |                                             | unday             |
|-------|-----------------|---------------------|--------------------------------------------------------------------------------------------------------------------------------------------------------------------------------------------------------------------------------------------------------------------------------------------------------------------------------------------------------------------------------------------------------------------------------------------------------------------------------------------------------------------------------------------------------------------------------------------------------------------------------------------------------------------------------------------------------------------------------------------------------------------------------------------------------------------------------------------------------------------------------------------------------------------------------------------------------------------------------------------------------------------------------------------------------------------------------------------------------------------------------------------------------------------------------------------------------------------------------------------------------------------------------------------------------------------------------------------------------------------------------------------------------------------------------------------------------------------------------------------------------------------------------------------------------------------------------------------------------------------------------------------------------------------------------------------------------------------------------------------------------------------------------------------------------------------------------------------------------------------------------------------------------------------------------------------------------------------------------------------------------------------------------------------------------------------------------------------------------------------------------|---------------------------------------------|-------------------|
| То    |                 | & 8 Petty France    | 9.59 Miles  AVERAGE                                                                                                                                                                                                                                                                                                                                                                                                                                                                                                                                                                                                                                                                                                                                                                                                                                                                                                                                                                                                                                                                                                                                                                                                                                                                                                                                                                                                                                                                                                                                                                                                                                                                                                                                                                                                                                                                                                                                                                                                                                                                                                            | SECTION TIME ALLOWED                        | 2 & 4             |
|       |                 | Out to Petty France |                                                                                                                                                                                                                                                                                                                                                                                                                                                                                                                                                                                                                                                                                                                                                                                                                                                                                                                                                                                                                                                                                                                                                                                                                                                                                                                                                                                                                                                                                                                                                                                                                                                                                                                                                                                                                                                                                                                                                                                                                                                                                                                                |                                             | 3 min             |
| TOTAL | ANCE<br>PARTIAL | DIRECTION           | INFORMAT                                                                                                                                                                                                                                                                                                                                                                                                                                                                                                                                                                                                                                                                                                                                                                                                                                                                                                                                                                                                                                                                                                                                                                                                                                                                                                                                                                                                                                                                                                                                                                                                                                                                                                                                                                                                                                                                                                                                                                                                                                                                                                                       |                                             | DISTANCE<br>TO GO |
| 0,00  | 0,00            | 1                   |                                                                                                                                                                                                                                                                                                                                                                                                                                                                                                                                                                                                                                                                                                                                                                                                                                                                                                                                                                                                                                                                                                                                                                                                                                                                                                                                                                                                                                                                                                                                                                                                                                                                                                                                                                                                                                                                                                                                                                                                                                                                                                                                | 2 & TC 6<br>vice Out                        | 9,59              |
| 0,00  | 0,00            | 2                   | Join F                                                                                                                                                                                                                                                                                                                                                                                                                                                                                                                                                                                                                                                                                                                                                                                                                                                                                                                                                                                                                                                                                                                                                                                                                                                                                                                                                                                                                                                                                                                                                                                                                                                                                                                                                                                                                                                                                                                                                                                                                                                                                                                         | ve Way<br>Public Road<br>RO TRIP<br>te Zone | 9,59              |
| 0,63  | 0,63            |                     | Vital Formal Vital Formal Vital Formal Police Control Vital Formal Vital Police Control Vital Formal Vital Fo | ar Park<br>te map                           | 8,96              |
| 1,80  | 1,17            | 4                   | Ledbur<br>A 449                                                                                                                                                                                                                                                                                                                                                                                                                                                                                                                                                                                                                                                                                                                                                                                                                                                                                                                                                                                                                                                                                                                                                                                                                                                                                                                                                                                                                                                                                                                                                                                                                                                                                                                                                                                                                                                                                                                                                                                                                                                                                                                | у                                           | 7,79              |
| 3,38  | 1,58            | 50 50               | 60<br>LEDBUR                                                                                                                                                                                                                                                                                                                                                                                                                                                                                                                                                                                                                                                                                                                                                                                                                                                                                                                                                                                                                                                                                                                                                                                                                                                                                                                                                                                                                                                                                                                                                                                                                                                                                                                                                                                                                                                                                                                                                                                                                                                                                                                   | Y                                           | 6,21              |
| 3,73  | 0,35            | 6                   |                                                                                                                                                                                                                                                                                                                                                                                                                                                                                                                                                                                                                                                                                                                                                                                                                                                                                                                                                                                                                                                                                                                                                                                                                                                                                                                                                                                                                                                                                                                                                                                                                                                                                                                                                                                                                                                                                                                                                                                                                                                                                                                                | _                                           | 5,86              |
| 3,82  | 0,09            | 7                   | Hereford                                                                                                                                                                                                                                                                                                                                                                                                                                                                                                                                                                                                                                                                                                                                                                                                                                                                                                                                                                                                                                                                                                                                                                                                                                                                                                                                                                                                                                                                                                                                                                                                                                                                                                                                                                                                                                                                                                                                                                                                                                                                                                                       | I A438.                                     | 5,77              |

| From |                 | 2 & TC 6Service Out    | DISTANCE            |                      | Sunday            |
|------|-----------------|------------------------|---------------------|----------------------|-------------------|
| То   |                 | 3 & 8 Petty France     | 9.59 Miles  AVERAGE | SECTION TIME ALLOWED | 2 & 4             |
| 5    | Servi           | ce Out to Petty France | 17.44 mph           |                      | 3 min             |
| DIST | ANCE<br>PARTIAL | DIRECTION              | INFORMAT            | ON                   | DISTANCE<br>TO GO |
|      | 0,31            | 8                      | Hereford A          | <b>∆438</b> □        | 5,46              |
| 4,59 | 0,46            | 9                      | Hereford A          | <b>1438</b> □        | 5,00              |
| 5,00 | 0,41            | 10                     | Town<br>Centre      | <b>&gt;</b>          | 4,59              |
| 5,43 | 0,43            | 11                     | <b> ■</b> Bromyard  |                      | 4,16              |
| 5,51 | 0,08            | 12                     |                     |                      | 4,08              |
| 6,14 | 0,63            | 13                     | Bromyard            | <b>)</b>             | 3,45              |
| 7,45 | 1,31            | 14                     | STAPL               | ow                   | 2,14              |

NEXT 1,59

| From  | MC 2     | & TC 6 Service Out    | DISTANCE           | DAY                                     | Sunday            |
|-------|----------|-----------------------|--------------------|-----------------------------------------|-------------------|
| То    | SSA      | 8 & 8 Petty France    | 9.59 Miles         | SECTION                                 | 2 & 4             |
| S     | ervic    | e Out to Petty France | AVERAGE TIME ALLOW |                                         |                   |
|       | DISTANCE |                       | 17.44 mph          |                                         | 33 min            |
| TOTAL | PARTIAL  | DIRECTION             | INFORMA            | TION                                    | DISTANCE<br>TO GO |
| 9,04  | 1,59     | 30 30                 | BOSBUF             | RY                                      | 0,55              |
| 9,50  | 0,46     | 16                    | d                  | Ø >>                                    |                   |
| 9,59  | 0,09     | 17                    | SS SS              | N-52°05.30<br>W-2°26.274<br>ALT: 262 ft |                   |
|       | 0,14     | 18                    | ss ss              | (0,00)                                  | 0,00              |

|      | 333 .          | 3 & 8            | DISTANCE         | DAY S                                                       | Sunday            |
|------|----------------|------------------|------------------|-------------------------------------------------------------|-------------------|
| То   | Stop 3         | 3 & 8            | 7.27 Miles       | SECTION                                                     | 2 & 4             |
|      | stage<br>y Fra | ince SS 3 & SS 8 |                  |                                                             |                   |
| DIST | ANCE           | DIRECTION        | INFORMAT         | ION                                                         | DISTANCE<br>TO GO |
|      | 0,00           | 1 7.2            | ss<br>(a)        | TART<br>3 & 8<br>N-52°05.181'<br>W-2°26.272'<br>ALT: 230 ft | 7,27              |
| 1,05 | 1,05           | 2 6.22           | <b>⊕</b>         |                                                             | 6,22              |
| 2,26 | 1,21           | 3 5.0            | Outs             | ! Deep Ditch<br>Outside                                     |                   |
| 2,66 | 0,40           | 4.6              | Tighte<br>Juncti |                                                             | 4,61              |
| 3,72 | 1,06           | 3.55             | Bus S<br>Chica   |                                                             | 3,55              |
| 3,81 | 0,09           | <b>†</b>         | Bus Chi          | Stop                                                        | 3,46              |
| 4,36 | 0,55           | <b>†</b>         | Bus S<br>Chica   |                                                             | 2,91              |

| From   | SSS 3   | & 8                | DISTANCE       | DAY S     | unday             |
|--------|---------|--------------------|----------------|-----------|-------------------|
|        | Stop 3  |                    | 7.27 Miles     | SECTION   | 2 & 4             |
| SPECIA | L STAGE |                    |                |           |                   |
| Р      | etty    | France SS 3 & SS 8 |                |           |                   |
| DIST   | PARTIAL | DIRECTION          | INFORMATION    |           | DISTANCE<br>TO GO |
|        | 0,46    | 8 2.45             | Bus S<br>Chica |           | 2,45              |
| 5,80   | 0,98    | 9 1.47             | Bus S<br>Chica |           | 1,47              |
| 6,15   | 0,35    | 1.12               | <b>(3)</b>     |           | 1,12              |
| 6,90   | 0,75    | 10b 0.37           | ! Caution Ov   | ver Crest | 0,37              |
| 7,27   | 0,37    | 11 0.00            |                |           | 0,00              |
|        | 0,00    | 12                 |                |           | 0,00              |