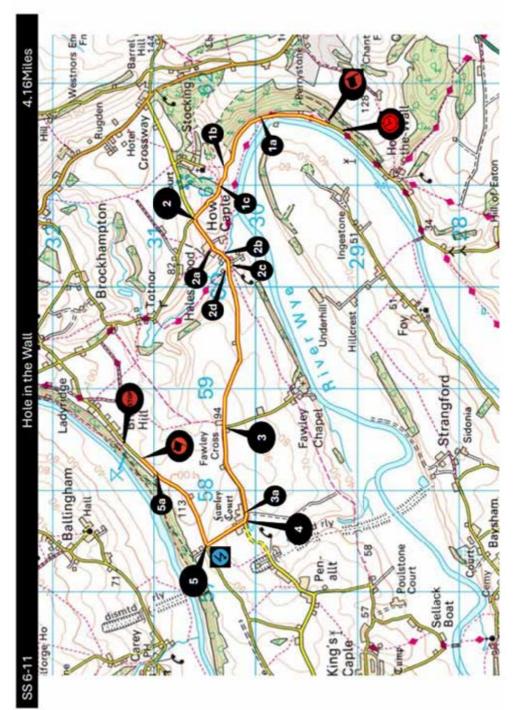

#### Hills Ford Stages 2024 Start (Section 1) Saturday 14 September 2024 SS Dist. Liaison Dist. TC Location Target First Car SS Time Due 00.20 6.00 MC0 14.31 TC1 0.10 0015 14.51 TC2 15.06 SSA1 7.17 00.26 15.32 Section 1 SSS1 Castlemorton Common 1 1.85 15.35 SSF1 15.37 3.05 00.10 SSA2 15.47 SSS2 1.85 Castlemorton Common 2 15.50 SSF2 15.53 00.44 16.37 MC1 13.05 Saturday Totals 3.70 29.37 Sunday 15 September 2024 Sections 2 & 3 & 4 & 5) MC2 08.01 SSA3 9.59 00.33 08.34 SSS3 08.37 Petty France 1 7.27 SSF3 08.45 SSA4 9.33 00.28 09.13 Section 2 **SSS4** 4.24 Redmarley 1 09.16 SSF4 09.21 6.05 00.21 SSA<sub>5</sub> 09.42 SSS5 Okle Green 1 5.12 09.45 SSF5 09.50 MC3 10.10 00.34 10.24 TC5 00.10 10.34 Service. 16.63 (Much Marcle) 10 Mins Min 35.07 TC6 00:29 10.44 SSA6 8.80 11.13 **SSS6** Hole in the Wall 1 4.12 11.16 SSF6 11.20 Section SSA7 4.60 00.09 11.29 SSS7 Marcle Hill 1 8.51 11.32 SSF7 11.41 1.16 00.05 11.46 MC4 TC7 00.10 11.56 (Much Marcle) 30 Mins Min 12.63 14.56 <u>Service</u> TC8 12.26 SSA8 9.59 00.33 12.59 SSS8 Petty France 2 7.27 13.02 SSF8 13.10 00.28 SSA9 9.33 13.38 Section 4 4.24 SSS9 Redmarley 2 13.41 SSF9 13.46 SSA<sub>10</sub> 6.05 00.21 14.07 **SSS10** Okle Green 2 5.12 14.10 **SSF10** 14.15 MC5 10.10 00.34 14.49 00.10 TC9 14.59 (Much Marcle) 10 Mins Min 16.63 35.07 Service TC10 00:29 15.09 **SSA11** 8.80 15.38 **SSS11** Hole in the Wall 2 4.12 15.41 Section SSF11 15.45 SSA12 4.60 00.09 15.54 **SSS12** Marcle Hill 2 8.51 15.57 SSF12 16.06