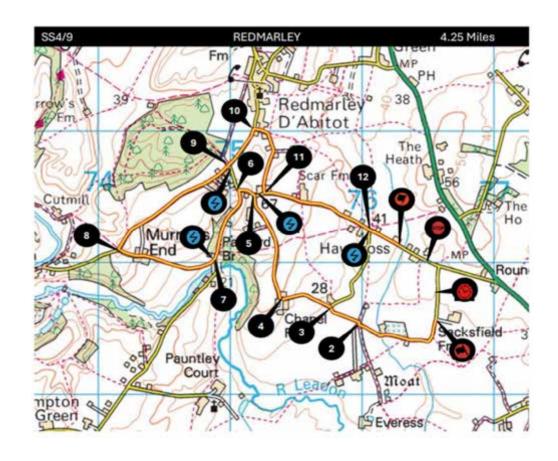

| From  |         | 3 & 8 Petty France | DISTANCE<br>9.33 Miles                                         |                                          | nday              |
|-------|---------|--------------------|----------------------------------------------------------------|------------------------------------------|-------------------|
| То    |         | 4 & 9 Red Marley   | AVERAGE                                                        | SECTION 2 TIME ALLOWED                   | & 4               |
|       |         | ance to Red Marley | 19.99 mph                                                      | 28                                       | min               |
| TOTAL | PARTIAL | DIRECTION          | INFORMAT                                                       | ION 5                                    | DISTANCE<br>TO GO |
| 0,00  | 0,00    | 1                  | STOP STO                                                       | N-52°02.732'<br>W-2°24.720'<br>ALT: 0 ft | 9,33              |
| 0,12  | 0,12    | 2                  |                                                                | vern<br>vkesbury                         | 9,21              |
| 0,25  | 0,13    | 3                  | GIVE                                                           | Ç                                        | 9,08              |
| 0,36  | 0,11    | 4                  | ! Care Fast 1<br>Approaching<br>Eastnor<br>Tewkesbury<br>A 438 | ,                                        | 8,97              |
| 0,64  | 0,28    | 50 50              | EASTNOR                                                        |                                          | 3,69              |
| 3,14  | 2,50    | 6                  | 40                                                             |                                          | 6,19              |
| 4,77  | 1,63    | 7                  | Gloucester                                                     | <b>&gt;</b>                              | 4,56              |

| From  | Stop 3  | & 8 Petty France     | DISTANCE            | DAY                           | Sunday            |
|-------|---------|----------------------|---------------------|-------------------------------|-------------------|
| То    |         | & 9 Red Marley       | 9.33 Miles          | SECTION                       | 2 & 4             |
|       |         | France to Red Marley | AVERAGE             | TIME ALLOWE                   | D                 |
|       |         | Trance to Rea mariey | 19.99 mph           |                               | 28 min            |
| TOTAL | PARTIAL | DIRECTION            | INFORMAT            | TION                          | DISTANCE<br>TO GO |
| 5,22  | 0,45    |                      | Redmarley<br>Newent | <b>&gt;</b>                   | 4,11              |
| 7,19  | 1,97    | 9 50                 | GIVE<br>50          |                               | 2,14              |
| 8,96  | 1,77    | 10                   | HOWCRO:             |                               | 0,37              |
| 9,25  | 0,29    |                      | Finish              | eft Stage<br>Ahead<br>el Lane | 0,08              |
| 9,33  | 0,08    | 12                   | ss ss               | A 4 & 9<br>(0,00)             | 0,00              |
|       | 0,19    | 13                   | ss ss               | S 4 & 9                       | 0,00              |

| From | SSS 4            | & 9         | DISTANCE           | DAY S                                                         | unday             |
|------|------------------|-------------|--------------------|---------------------------------------------------------------|-------------------|
| То   | Stop 4           | & 9         | 4.24 Miles SECTION |                                                               | 2 & 4             |
| 1    | LSTAGE<br>Marley | SS 4 & SS 9 |                    |                                                               |                   |
|      | ANCE             | DIRECTION   | INFORMAT           | TION                                                          | DISTANCE<br>TO GO |
|      | 0,00             | 1 4.24      |                    | START<br>S 4 & 9<br>N-51°57.857'<br>W-2°20.557'<br>ALT: 66 ft | 4,24              |
| 0,46 | 0,46             | 2 3.78      |                    |                                                               | 3,78              |
| 0,63 | 0,17             | 3 3.61      |                    |                                                               | 3,61              |
| 0,88 | 0,25             | 3.36        |                    |                                                               | 3,36              |
| 1,41 | 0,53             | 5 2.83      |                    |                                                               | 2,83              |
| 1,49 | 0,08             | 6 2.75      |                    |                                                               | 2,75              |
| 1,86 | 0,37             | 7 2.38      | 4 eleme            | icane<br>ents Right<br>ry then<br>n exit Right                | 2,38              |

| From | SSS 4             | & 9         | [ | DISTANCE                | DAY                                       | Sunday            |
|------|-------------------|-------------|---|-------------------------|-------------------------------------------|-------------------|
| То   | Stop 4            |             |   | 4.24 Miles SECTION      |                                           | 2 & 4             |
|      | L STAGE<br>Marley | SS 4 & SS 9 |   |                         |                                           |                   |
| DIST | ANCE              | DIRECTION   | H | INFORMAT                | ION                                       | DISTANCE<br>TO GO |
| 2,34 | 0,48              | 8 1.90      |   | iii Giinai              |                                           | 1,90              |
| 3,01 | 0,67              | 9 1.23      |   | Bus Chic                | Stop<br>cane                              | 1,23              |
| 3,22 | 0,21              | 1.02        |   |                         |                                           | 1,02              |
| 3,57 | 0,35              | 11 0.67     |   | Tighte Junct Arou Islar | ion<br>nd                                 | 0,67              |
| 4,12 | 0,55              | 12 0.12     |   | Bus St                  |                                           | 0,12              |
| 4,24 | 0,12              | 0.00        |   |                         | N-51°58.173'<br>W-2°20.832'<br>ALT: 98 ft | 0,00              |
|      | 0,26              | 14          |   |                         | N-51°58.100'<br>W-2°20.602'<br>ALT: 98 ft | 0,00              |