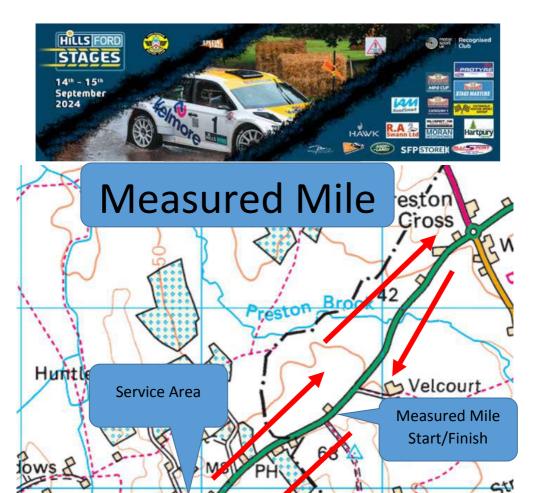

# Vital Fuels refuelling Royal Oak HR8 2ND

What 3 Words: guardian.starred.strumming

Bellens

Much Marcle

Motte &

Measured Mile Start/Finish

Green

| From |      | Much Marcle Service | DISTANCE                      |                                                              |                   |
|------|------|---------------------|-------------------------------|--------------------------------------------------------------|-------------------|
| То   |      | Much Marcle Service | 3.64 Miles                    |                                                              |                   |
|      |      | Measured Mile       |                               |                                                              |                   |
|      | ANCE | DIRECTION           | INFORMA                       | ΓΙΟΝ                                                         | DISTANCE<br>TO GO |
|      | 0,00 | START               | Measure<br>Star               | -                                                            | 3,64              |
| 1,00 | 1,00 | FINISH 2            | Measur<br>Fin                 | ed Mile                                                      | 2,64              |
| 1,77 | 0,77 | 3                   | Roundal<br>3rd Ex<br>Ross-on- | kit                                                          | 1,87              |
| 2,63 | 0,86 | START 4             | Measure<br>Sta                |                                                              | 1,01              |
| 3,63 | 1,00 | FINISH              |                               | red Mile<br>nish<br>N-51°59.829'<br>W-2°30.107'<br>ALT: 0 ft | 0,01              |
| 3,64 | 0,01 | 6                   | Turn righ<br>service          | t in to                                                      | 0,00              |