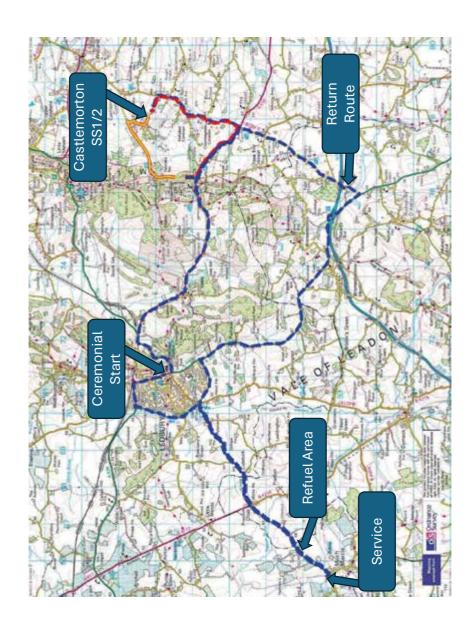

Continuing with the success of 2023, we are keeping Service at the Much Marcle Showground, located just 10 minutes from Ledbury Town Centre.

The event is returning to Ledbury Town Centre again this year, for the well-received ceremonial start on the Saturday afternoon and we thank Ledbury Town Council for their continued and valued contribution to ensure the Ceremonial Start is enjoyed by all.

# Vital Fuels refuelling Royal Oak HR8 2ND

What 3 Words: guardian.starred.strumming

Bellens

Much Marcle

Motte &

Measured Mile Start/Finish

Green

| From |      | Much Marcle Service | DISTANCE                      |                                                              |                   |
|------|------|---------------------|-------------------------------|--------------------------------------------------------------|-------------------|
| То   |      | Much Marcle Service | 3.64 Miles                    |                                                              |                   |
|      |      | Measured Mile       |                               |                                                              |                   |
|      | ANCE | DIRECTION           | INFORMA                       | ΓΙΟΝ                                                         | DISTANCE<br>TO GO |
|      | 0,00 | START               | Measure<br>Star               | -                                                            | 3,64              |
| 1,00 | 1,00 | FINISH 2            | Measur<br>Fin                 | ed Mile                                                      | 2,64              |
| 1,77 | 0,77 | 3                   | Roundal<br>3rd Ex<br>Ross-on- | kit                                                          | 1,87              |
| 2,63 | 0,86 | START 4             | Measure<br>Sta                |                                                              | 1,01              |
| 3,63 | 1,00 | FINISH              |                               | red Mile<br>nish<br>N-51°59.829'<br>W-2°30.107'<br>ALT: 0 ft | 0,01              |
| 3,64 | 0,01 | 6                   | Turn righ<br>service          | t in to                                                      | 0,00              |