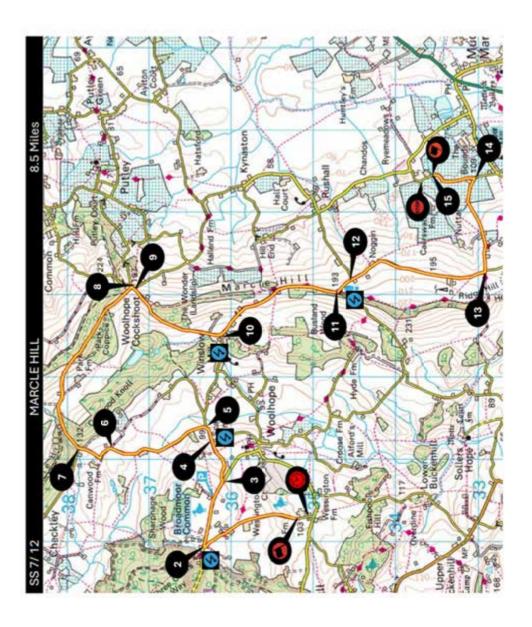

#### Hills Ford Stages 2024 Start (Section 1) Saturday 14 September 2024 SS Dist. Liaison Dist. TC Location Target First Car SS Time Due 00.20 6.00 MC0 14.31 TC1 0.10 0015 14.51 TC2 15.06 SSA1 7.17 00.26 15.32 Section 1 SSS1 Castlemorton Common 1 1.85 15.35 SSF1 15.37 3.05 00.10 SSA2 15.47 SSS2 1.85 Castlemorton Common 2 15.50 SSF2 15.53 00.44 16.37 MC1 13.05 Saturday Totals 3.70 29.37 Sunday 15 September 2024 Sections 2 & 3 & 4 & 5) MC2 08.01 SSA3 9.59 00.33 08.34 SSS3 08.37 Petty France 1 7.27 SSF3 08.45 SSA4 9.33 00.28 09.13 Section 2 **SSS4** 4.24 Redmarley 1 09.16 SSF4 09.21 6.05 00.21 SSA<sub>5</sub> 09.42 SSS5 Okle Green 1 5.12 09.45 SSF5 09.50 MC3 10.10 00.34 10.24 TC5 00.10 10.34 Service. 16.63 (Much Marcle) 10 Mins Min 35.07 TC6 00:29 10.44 SSA6 8.80 11.13 **SSS6** Hole in the Wall 1 4.12 11.16 SSF6 11.20 Section SSA7 4.60 00.09 11.29 SSS7 Marcle Hill 1 8.51 11.32 SSF7 11.41 1.16 00.05 11.46 MC4 TC7 00.10 11.56 (Much Marcle) 30 Mins Min 12.63 14.56 <u>Service</u> TC8 12.26 SSA8 9.59 00.33 12.59 SSS8 Petty France 2 7.27 13.02 SSF8 13.10 00.28 SSA9 9.33 13.38 Section 4 4.24 SSS9 Redmarley 2 13.41 SSF9 13.46 SSA<sub>10</sub> 6.05 00.21 14.07 **SSS10** Okle Green 2 5.12 14.10 **SSF10** 14.15 MC5 10.10 00.34 14.49 00.10 TC9 14.59 (Much Marcle) 10 Mins Min 16.63 35.07 Service TC10 00:29 15.09 **SSA11** 8.80 15.38 **SSS11** Hole in the Wall 2 4.12 15.41 Section SSF11 15.45 SSA12 4.60 00.09 15.54 **SSS12** Marcle Hill 2 8.51 15.57 SSF12 16.06