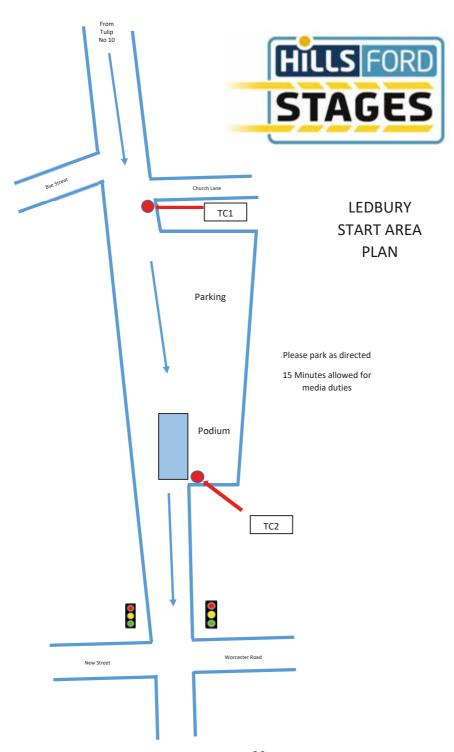

Continuing with the success of 2023, we are keeping Service at the Much Marcle Showground, located just 10 minutes from Ledbury Town Centre.

The event is returning to Ledbury Town Centre again this year, for the well-received ceremonial start on the Saturday afternoon and we thank Ledbury Town Council for their continued and valued contribution to ensure the Ceremonial Start is enjoyed by all.