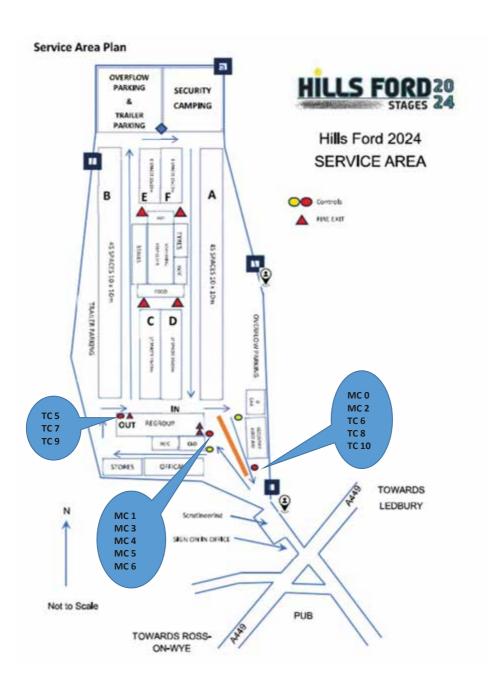

The location of safety radios are indicated in the Road Book and by boards on the stage. A yellow radio board will be 100m prior to the radio point and a blue radio board at the radio location. There will always be a radio at the stage start and stage finish.

# Vital Fuels refuelling Royal Oak HR8 2ND

What 3 Words: guardian.starred.strumming

Bellens

Much Marcle

Motte &

Measured Mile Start/Finish

Green

| From |      | Much Marcle Service | DISTANCE                      |                                                              |                   |
|------|------|---------------------|-------------------------------|--------------------------------------------------------------|-------------------|
| То   |      | Much Marcle Service | 3.64 Miles                    |                                                              |                   |
|      |      | Measured Mile       |                               |                                                              |                   |
|      | ANCE | DIRECTION           | INFORMA                       | ΓΙΟΝ                                                         | DISTANCE<br>TO GO |
|      | 0,00 | START               | Measure<br>Star               | -                                                            | 3,64              |
| 1,00 | 1,00 | FINISH 2            | Measur<br>Fin                 | ed Mile                                                      | 2,64              |
| 1,77 | 0,77 | 3                   | Roundal<br>3rd Ex<br>Ross-on- | kit                                                          | 1,87              |
| 2,63 | 0,86 | START 4             | Measure<br>Sta                |                                                              | 1,01              |
| 3,63 | 1,00 | FINISH              |                               | red Mile<br>nish<br>N-51°59.829'<br>W-2°30.107'<br>ALT: 0 ft | 0,01              |
| 3,64 | 0,01 | 6                   | Turn righ<br>service          | t in to                                                      | 0,00              |