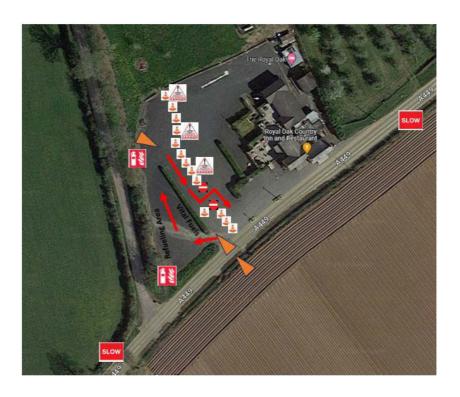

# Vital Fuels refuelling Royal Oak HR8 2ND

What 3 Words: guardian.starred.strumming

Bellens

Much Marcle

Motte &

Measured Mile Start/Finish

Green

| From |      | Much Marcle Service | DISTANCE                      |                                                              |                   |
|------|------|---------------------|-------------------------------|--------------------------------------------------------------|-------------------|
| То   |      | Much Marcle Service | 3.64 Miles                    |                                                              |                   |
|      |      | Measured Mile       |                               |                                                              |                   |
|      | ANCE | DIRECTION           | INFORMA                       | ΓΙΟΝ                                                         | DISTANCE<br>TO GO |
|      | 0,00 | START               | Measure<br>Star               | -                                                            | 3,64              |
| 1,00 | 1,00 | FINISH 2            | Measur<br>Fin                 | ed Mile                                                      | 2,64              |
| 1,77 | 0,77 | 3                   | Roundal<br>3rd Ex<br>Ross-on- | kit                                                          | 1,87              |
| 2,63 | 0,86 | START 4             | Measure<br>Sta                |                                                              | 1,01              |
| 3,63 | 1,00 | FINISH              |                               | red Mile<br>nish<br>N-51°59.829'<br>W-2°30.107'<br>ALT: 0 ft | 0,01              |
| 3,64 | 0,01 | 6                   | Turn righ<br>service          | t in to                                                      | 0,00              |