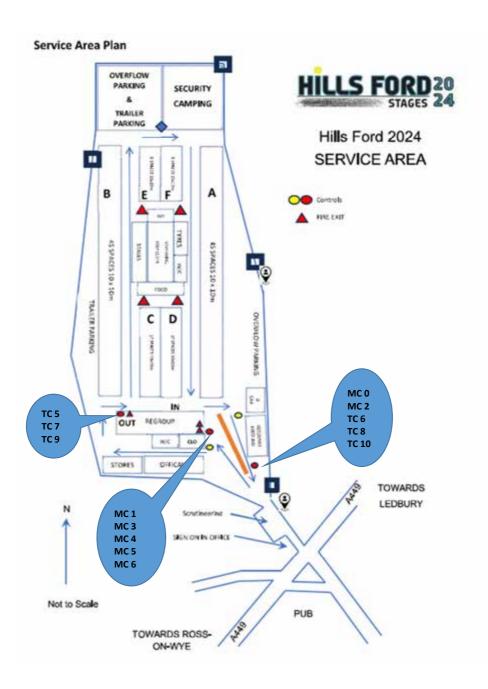

NEXT 1,11

| From                | Stop 2  | Castlemorton | DISTANCE                                                   | DAY S        | aturday           |
|---------------------|---------|--------------|------------------------------------------------------------|--------------|-------------------|
|                     |         | Auch Marcle  | 13.05 Miles                                                | SECTION      | 1                 |
| 000                 | -41     | orton to MC4 | AVERAGE                                                    | TIME ALLOWED |                   |
| Castlemorton to MC1 |         | 17.80 mph    | 4                                                          | 4 min        |                   |
| TOTAL               | PARTIAL | DIRECTION    | INFORMAT                                                   | ION          | DISTANCE<br>TO GO |
| 12,26               | 1,11    | 15           | Quite To                                                   | MC 1         | 0,79              |
| 12,34               | 0,08    |              | Vital Fuel<br>in<br>Royal Oak Car Park<br>See seperate map |              | 0,71              |
| 12,97               | 0,63    | 17           | Follow Map<br>next page to                                 |              | 0,08              |
| 13,05               | 0,08    | 18           | MC 1                                                       | (0,00)       | 0,00              |